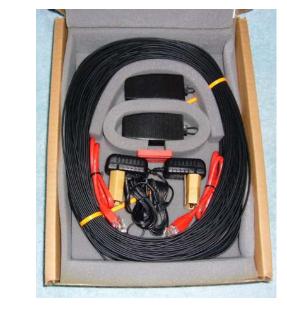

## **Bill of Material:** CONVERTER 2 Α в POF WIRE 30/50/100 M С POWER ADAPTER 2 D **CAT 5e PATCH CORDS** 2 CABLE CUTTER Е 1

## P/N: ELII-IPTV-A-B-C-D-E-F-G

- = Converter 1 PLUGLESS Converter
  - 2 SMI SOCKET Converter
- B = Adapter Color

Α

- 1 Black
- 2 White
- C = POF Wire
  - 1 30 Meter
  - 2 50 Meter
  - 3 100 Meter
- D = Power Adapter
  - 1 US Adapter
  - 2 UK Adapter
  - 3 EU Adapter
- E = CATe Cable 1 0.5 Meter
  - 1 0.5 Meter 2 1.0 Meter
- F = Cable Cutter 1 Cable Cutter
- G = Logos
  - 1 No Logos
    - 2 Customer Logos