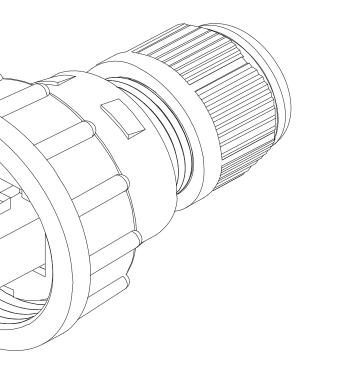

| (                                                    | DESCRIPTION Initial Release           | ECN | REV<br>1 |   |
|------------------------------------------------------|---------------------------------------|-----|----------|---|
|                                                      |                                       |     |          |   |
|                                                      |                                       |     |          |   |
|                                                      |                                       |     |          |   |
| CUSTOMI                                              |                                       |     |          |   |
|                                                      |                                       |     |          |   |
|                                                      |                                       |     |          |   |
|                                                      |                                       |     |          |   |
|                                                      |                                       |     |          |   |
|                                                      |                                       |     |          |   |
|                                                      |                                       |     |          | 3 |
|                                                      |                                       |     |          |   |
|                                                      |                                       |     |          |   |
|                                                      |                                       |     |          |   |
|                                                      |                                       |     |          |   |
| PRESSING SC<br>SANTOPRENE.for<br>SCREW NUT,          | 6 SCREW<br>5 SEAL<br>4 SCREW NUT      |     |          |   |
| CABLE SLEE<br>SANTOPRENE<br>RJ-45 8P8C S<br>DESCRIPT | 3SLEEVE2GASKET1RJ-45 PLUGNO.PART NAME |     |          |   |
|                                                      | Drawing is subject to                 |     |          |   |