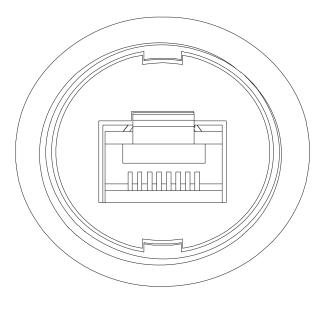

| (                                                    | DESCRIPTION Initial Release           | ECN | REV<br>1 |   |
|------------------------------------------------------|---------------------------------------|-----|----------|---|
|                                                      |                                       |     |          |   |
|                                                      |                                       |     |          |   |
|                                                      |                                       |     |          |   |
| CUSTOMI                                              |                                       |     |          |   |
|                                                      |                                       |     |          |   |
|                                                      |                                       |     |          |   |
|                                                      |                                       |     |          |   |
|                                                      |                                       |     |          |   |
|                                                      |                                       |     |          |   |
|                                                      |                                       |     |          | 3 |
|                                                      |                                       |     |          |   |
|                                                      |                                       |     |          |   |
|                                                      |                                       |     |          |   |
|                                                      |                                       |     |          |   |
| PRESSING SC<br>SANTOPRENE.for<br>SCREW NUT,          | 6 SCREW<br>5 SEAL<br>4 SCREW NUT      |     |          |   |
| CABLE SLEE<br>SANTOPRENE<br>RJ-45 8P8C S<br>DESCRIPT | 3SLEEVE2GASKET1RJ-45 PLUGNO.PART NAME |     |          |   |
|                                                      | Drawing is subject to                 |     |          |   |