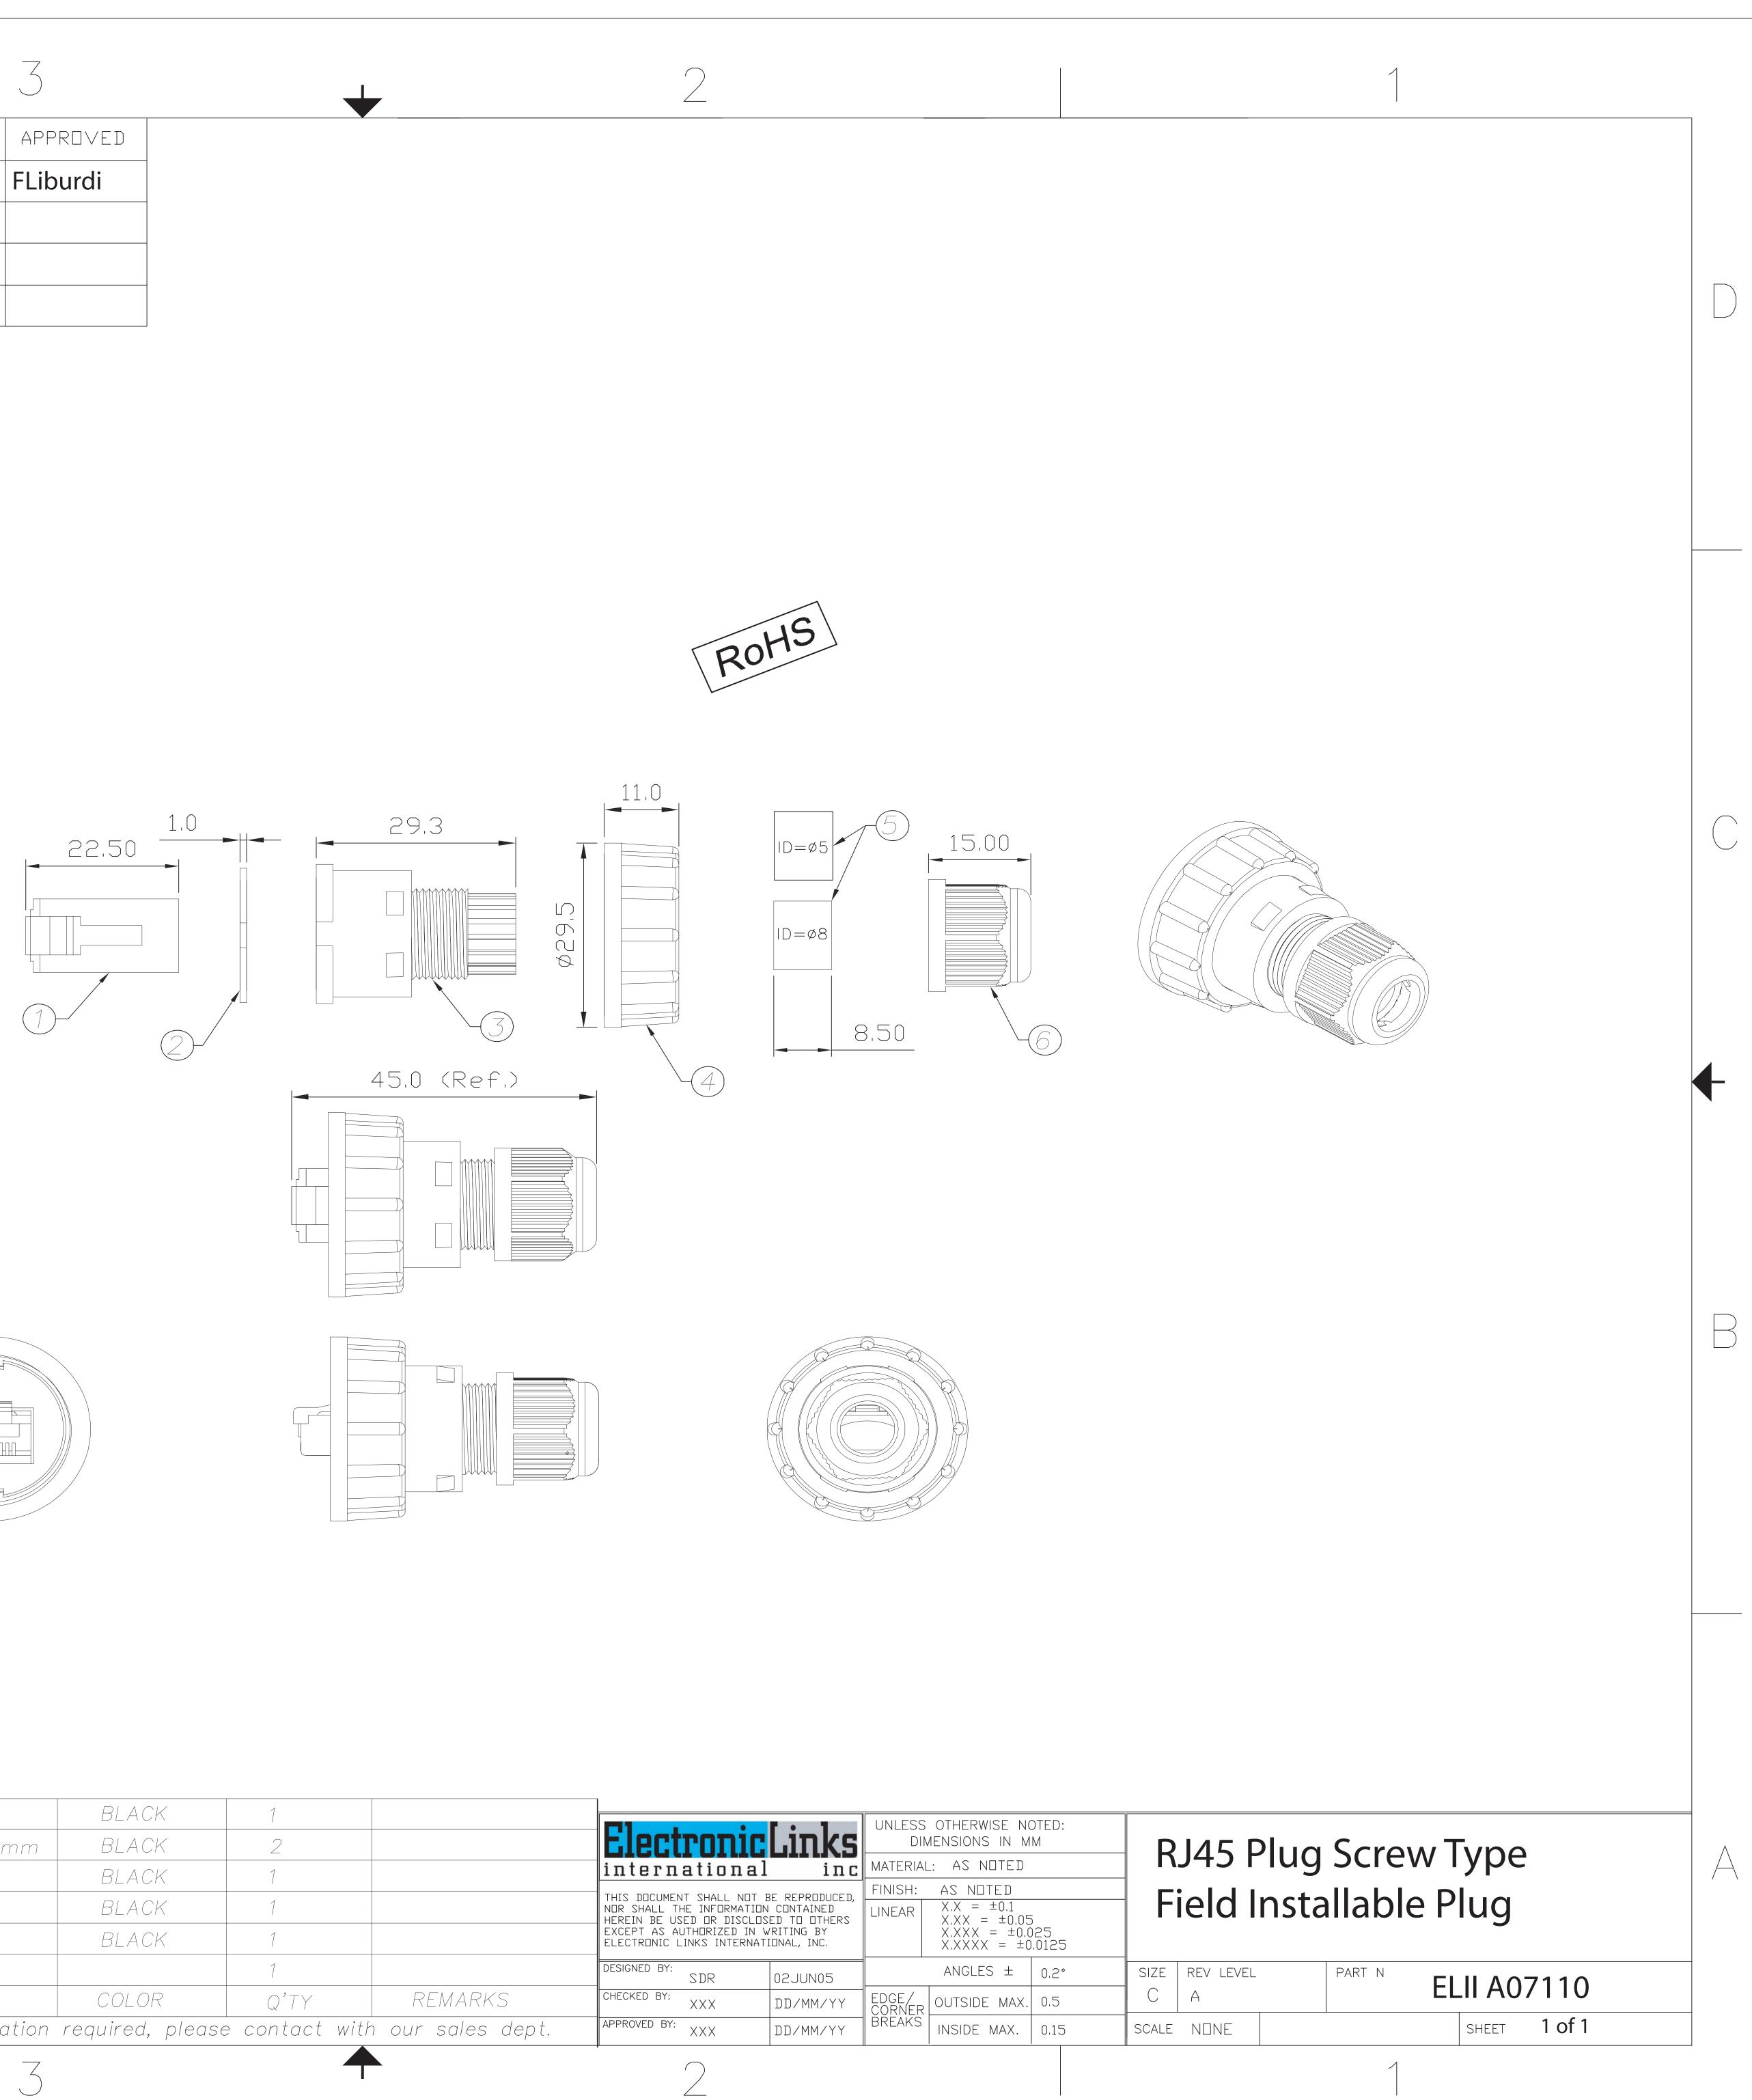

| (                                                    | DESCRIPTION Initial Release           | ECN | REV<br>1 |   |
|------------------------------------------------------|---------------------------------------|-----|----------|---|
|                                                      |                                       |     |          |   |
|                                                      |                                       |     |          |   |
|                                                      |                                       |     |          |   |
| CUSTOMI                                              |                                       |     |          |   |
|                                                      |                                       |     |          |   |
|                                                      |                                       |     |          |   |
|                                                      |                                       |     |          |   |
|                                                      |                                       |     |          |   |
|                                                      |                                       |     |          |   |
|                                                      |                                       |     |          | 3 |
|                                                      |                                       |     |          |   |
|                                                      |                                       |     |          |   |
|                                                      |                                       |     |          |   |
|                                                      |                                       |     |          |   |
| PRESSING SC<br>SANTOPRENE.for<br>SCREW NUT,          | 6 SCREW<br>5 SEAL<br>4 SCREW NUT      |     |          |   |
| CABLE SLEE<br>SANTOPRENE<br>RJ-45 8P8C S<br>DESCRIPT | 3SLEEVE2GASKET1RJ-45 PLUGNO.PART NAME |     |          |   |
|                                                      | Drawing is subject to                 |     |          |   |

## ER COPY

| CREW, NYLON                   | BLACK           | 1            |                     |                                                                               |                | UNLESS                    | OTHERWISE NOTED:                             |                |           |
|-------------------------------|-----------------|--------------|---------------------|-------------------------------------------------------------------------------|----------------|---------------------------|----------------------------------------------|----------------|-----------|
| cable 0D: 3~5mm & 5~8mm       | BLACK           | 2            |                     | Electroni                                                                     | cLinks         | DI                        | MENSIONS IN MM                               |                | Plug Scre |
| NYLON+GF                      | BLACK           | 1            |                     | internation                                                                   | al inc         | MATERIA                   | L: AS NOTED                                  |                | iug scie  |
| VE ,NYLON                     | BLACK           | 1            |                     | THIS DOCUMENT SHALL NO<br>NOR SHALL THE INFORMATION<br>HEREIN BE USED OR DISC | TION CONTAINED | FINISH:                   | AS N□TED<br>X.X = ±0.1<br>X.XX = ±0.05       | Field I        | nstallab  |
|                               | BLACK           | 1            |                     | EXCEPT AS AUTHORIZED I<br>ELECTRONIC LINKS INTER                              | IN WRITING BY  |                           | $X.XXX = \pm 0.025$<br>$X.XXXX = \pm 0.0125$ |                |           |
| SHIELDED PLUG                 |                 | 1            |                     | DESIGNED BY:                                                                  | 02JUN05        |                           | ANGLES ± 0,2°                                | SIZE REV LEVEL | PART N    |
| TION                          | COLOR           | Q'TY         | REMARKS             | CHECKED BY: XXX                                                               | DD/MM/YY       | EDGE/<br>CORNER<br>BREAKS | OUTSIDE MAX. 0.5                             | C A            |           |
| tice. Any updated information | required, pleas | e contact wi | ith our sales dept. | APPROVED BY: XXX                                                              | DD/MM/YY       | BREAKS                    | INSIDE MAX. 0.15                             | SCALE NONE     |           |
|                               |                 |              |                     |                                                                               |                | 11                        |                                              | I              |           |